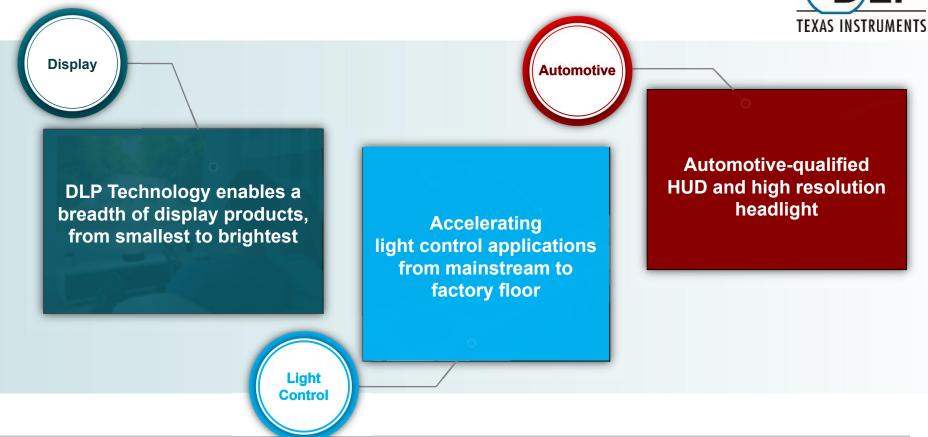

## **DLP products application areas**

**DLP Products display applications** 

\*Source: PMA Research data for 2015 through Q1 2018. Projectors using DLP technology account for the highest percent of projection units combining both industry segments: Pico and Personal & Mainstream and High-End.

## **DLP Products light control applications**

From handheld scanners to world class industrial lithography, DLP products enable a broad range of light control applications

## DLP technology automotive qualified

- Automotive qualified and shipping in volume
- Extended operating temp (-40 to 105 °C)
- High Resolution > 1.3M pixels
- Bright & efficient imaging
- Works with any light source