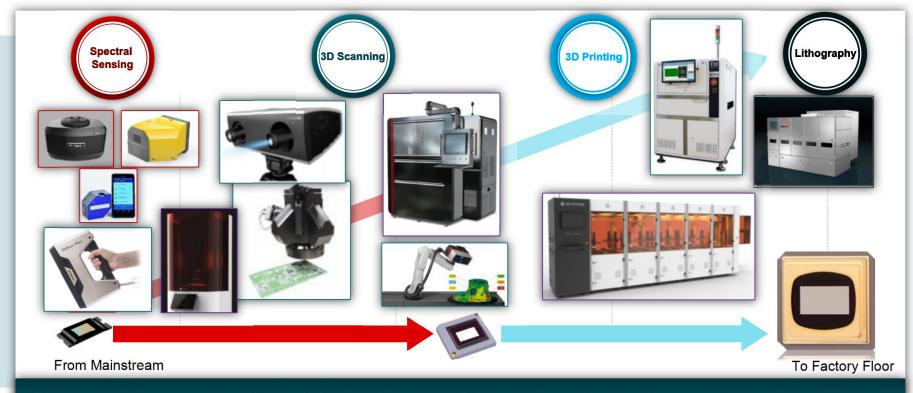

## **DLP Products light control applications**

From handheld scanners to world class industrial lithography, DLP products enable a broad range of light control applications

## **Bringing 3D printers and scanners mainstream**

Micron-level accuracy, 5X faster than existing 3D printing technologies