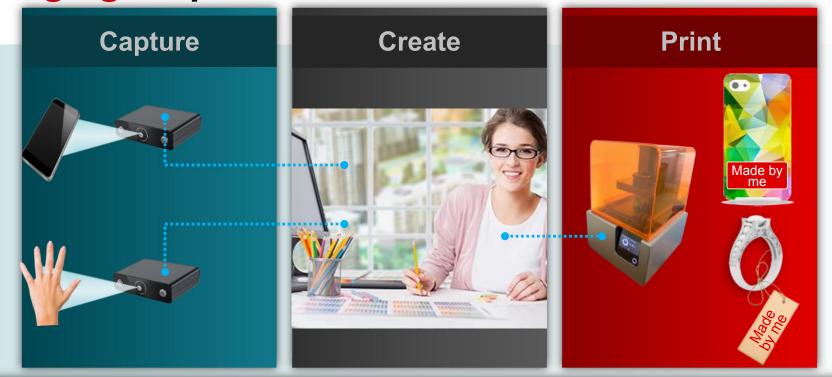

## **Bringing 3D printers and scanners mainstream**

Micron-level accuracy, 5X faster than existing 3D printing technologies