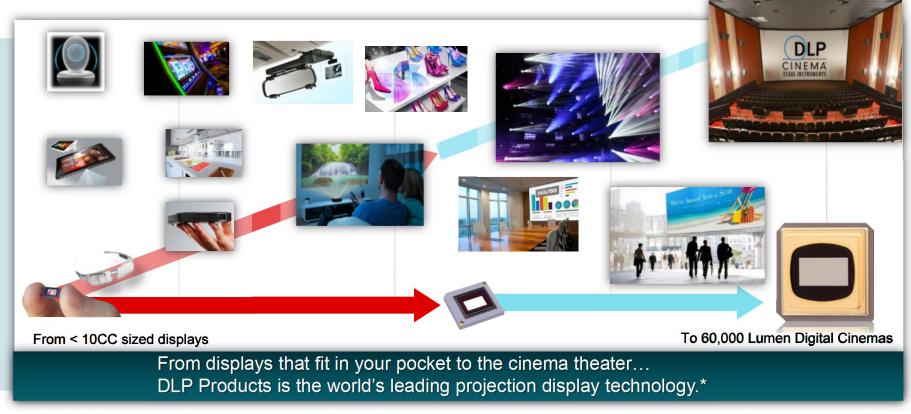

## **DLP technology Evolution**

## **DLP products application areas**

**DLP Products display applications** 

\*Source: PMA Research data for 2015 through Q1 2018. Projectors using DLP technology account for the highest percent of projection units combining both industry segments: Pico and Personal & Mainstream and High-End.