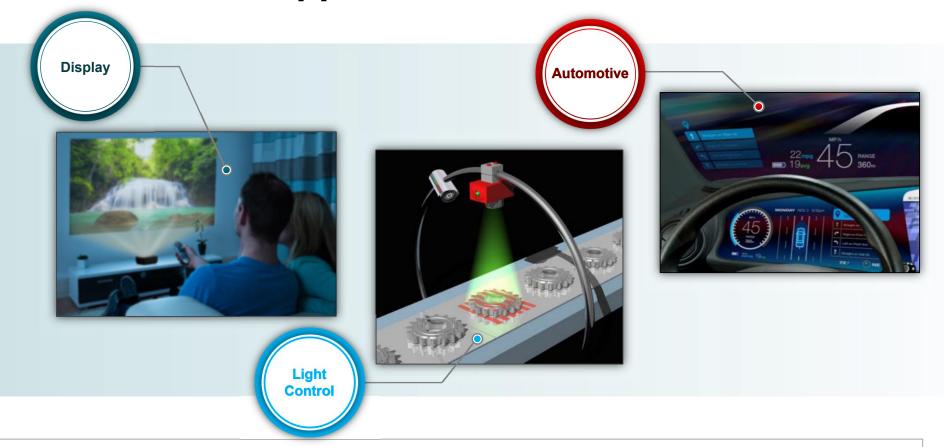

## **DLP products application areas**

**DLP Products display applications** 

\*Source: PMA Research data for 2015 through Q1 2018. Projectors using DLP technology account for the highest percent of projection units combining both industry segments: Pico and Personal & Mainstream and High-End.

## **DLP Products light control applications**

From handheld scanners to world class industrial lithography, DLP products enable a broad range of light control applications

## DLP technology automotive qualified

- Automotive qualified and shipping in volume
- Extended operating temp (-40 to 105 °C)
- High Resolution > 1.3M pixels
- Bright & efficient imaging
- Works with any light source