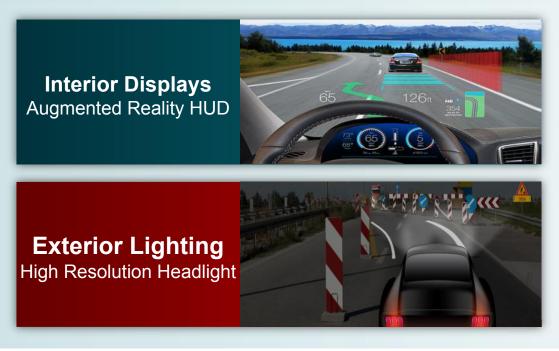

## DLP technology automotive qualified

- Automotive qualified and shipping in volume
- Extended operating temp (-40 to 105 °C)
- High Resolution > 1.3M pixels
- Bright & efficient imaging
- Works with any light source