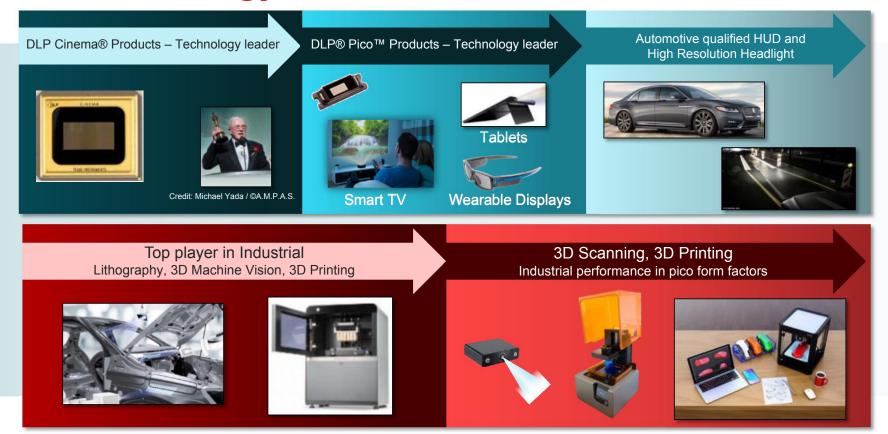

## **DLP products application areas**

**DLP Products display applications** 

\*Source: PMA Research data for 2015 through Q1 2018. Projectors using DLP technology account for the highest percent of projection units combining both industry segments: Pico and Personal & Mainstream and High-End.

## **DLP Products light control applications**

From handheld scanners to world class industrial lithography, DLP products enable a broad range of light control applications

## **Bringing 3D printers and scanners mainstream**

Micron-level accuracy, 5X faster than existing 3D printing technologies

## DLP technology automotive qualified

- Automotive qualified and shipping in volume
- Extended operating temp (-40 to 105 °C)
- High Resolution > 1.3M pixels
- Bright & efficient imaging
- Works with any light source